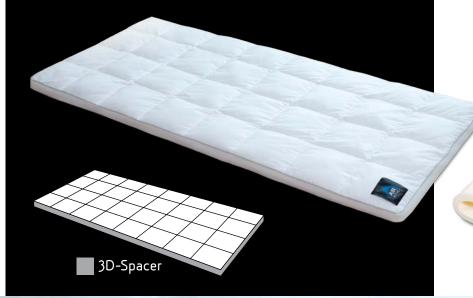

#### Topper

Luxurious smooth supersoft microfibre quilted casing cover with AIR VISCO<sup>™</sup> memory foam support core. The selected siliconised cluster fibre will provide perfect combination of comfort and support which is essential for our sense of wellbeing.

An amazing softness for excellent climatic comfort.

50mm AIR VISCO™ memory foam. Special channel airflow system.