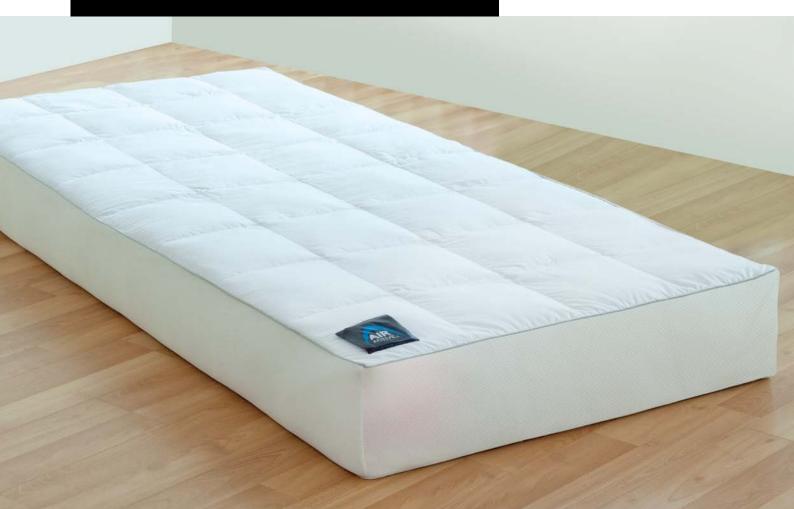

#### Deluxe Mattress

Healthy sleep regenerates the energy that we use during the day. AIR VISCO<sup>™</sup> memory foam affectively relieving pressure against your body. The body weight is evenly distributed over the lying surface. Plus the luxurious supersoft quilted cover casing for a perfect adaptation of comfort and freshness.

**Top Layer:** 75mm AIR VISCO™ memory foam. (Density 65kg/m3)

**Middle Layer:** 10mm high resilient polyurethane foam

#### **Base Layer:** 115mm air channel base high resilient polyurethane foam

Total Height: 200mm