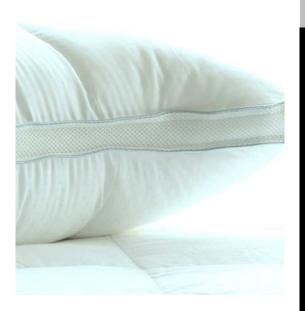

#### Deluxe Classic Pillow

Luxurious smooth supersoft microfibre quilted casing cover with AIR VISCO<sup>™</sup> memory support core. The selected smooth silicones cluster fibre will provide the ideal cushioning and support if you suffer from neck problem.

#### Deluxe Shoulder Pillow

Luxurious smooth supersoft microfibre quilted casing cover with AIR VISCO<sup>™</sup> memory foam support core. Recommended for those who sleep primarily in lateral position.

#### Contour Pillow

Luxurious smooth supersoft microfibre quilted casing cover with AIR VISCO<sup>™</sup> memory foam support core. Moulds perfectly to the exact contour of your neck and head providing a prefect distribution of pressure points alleviating neck pain, stress and insominia while favouring proper blood circulation.

luxury that feels just like

premium down

Adjustable Height

The perforated core memory foam

air vents significantly increase the air

flow for an excellent climactic comfort

Air Ventilation

Adjustable Height