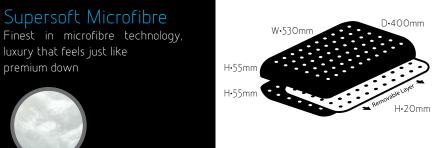

### SOFT & LIGHT

Made from premium quality supersoft microfibre. Luxurious smooth supersoft microfibre quilted casing cover with AIR VISCO<sup>™</sup> memory foam support core.

Supersoft the finest in microfibre technology, luxury that feels just like premium down. Made using the lightest and finest fibre combined together with the world over acknowledge pressure relieving AIR VISCO™ memory foam. AIR ACTIVE™ collection, a luxurious innovation that gives a soft feeling very close to down.

#### Air Ventilation

Supersoft Microfibre

feels just like premium down

The perforated core memory foam air vents significantly increase the air flow for an excellent climactic comfort

Finest in microfibre technology, luxury that