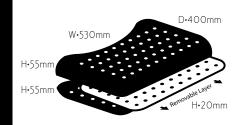

### SOFT & LIGHT

Made from premium quality supersoft microfibre. Luxurious smooth supersoft microfibre quilted casing cover with AIR VISCO<sup>™</sup> memory foam support core.

Supersoft the finest in microfibre technology, luxury that feels just like premium down. Made using the lightest and finest fibre combined together with the world over acknowledge pressure relieving AIR VISCO™ memory foam. AIR ACTIVE™ collection, a luxurious innovation that gives a soft feeling very close to down.

#### Air Ventilation

Supersoft Microfibre

feels just like premium down

The perforated core memory foam air vents significantly increase the air flow for an excellent climactic comfort

Finest in microfibre technology, luxury that