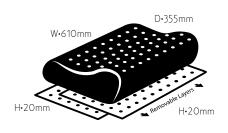

#### Contour Pillow

Luxurious smooth supersoft microfibre quilted casing cover with AIR VISCO<sup>™</sup> memory foam support core. Moulds perfectly to the exact contour of your neck and head providing a prefect distribution of pressure points alleviating neck pain, stress and insominia while favouring proper blood circulation.

Height adjustment removable

layer for optimum comfort

3D-Spacer

Pillow Size: 700 x 500 x 170mm

Deluxe Shoulder Pillow

Excess heat dissipation

3D-Spacer

3D-Spacer

Pillow Size: 670 x 430 x 170mm

Contour Pillow