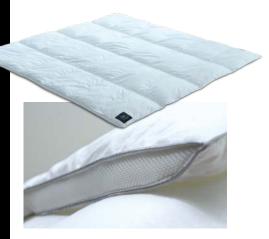

#### Topper

Luxurious smooth supersoft microfibre quilted casing cover with AIR VISCO<sup>™</sup> memory foam support core. The selected siliconised cluster fibre will provide perfect combination of comfort and support which is essential for our sense of wellbeing.

An amazing softness for excellent climatic comfort.

50mm AIR VISCO™ memory foam. Special channel airflow system.