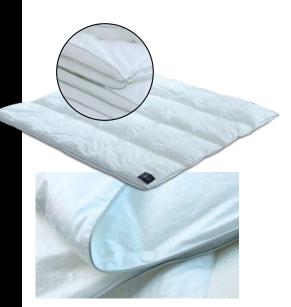

#### All Season Duvet

Let yourself be pampered by the all season duvets. An all season duvet will see you through the year. Couple of duvets, kept together by functional buttons, to be used together for very cold nights and on their own when winter is mild or in summer.

#### Topper

Luxurious smooth supersoft microfibre quilted casing cover with AIR VISCO<sup>™</sup> memory foam support core. The selected siliconised cluster fibre will provide perfect combination of comfort and support which is essential for our sense of wellbeing.

An amazing softness for excellent climatic comfort.

50mm AIR VISCO™ memory foam. Special channel airflow system.