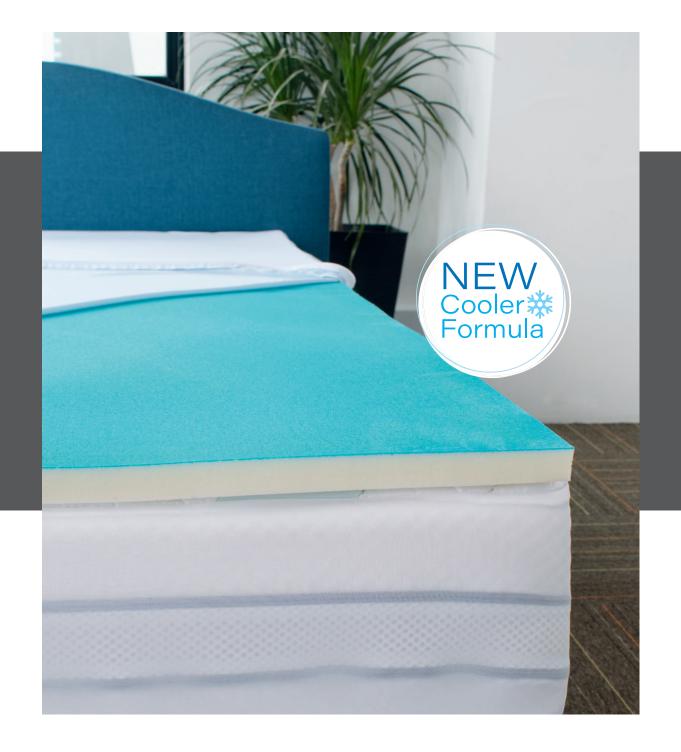

## All SEASONS MEMORY FOAM

Soft-to-the touch fabric can be found on both sides or, flip to the reversible cool side for a calming experience as you drift to sleep.

## **SIMPLY COOLER**

- Corrective, pressure-relieving memory foam.
- Conforms to your head & neck to provide comforting relief for a restful night's sleep.
- Cooling purifying ventilation pores help keep you cool throughout the night.
- Ideal for back & side sleepers.
- Removable & machine washable zippered cover for easy cleaning.





## **COMPLETE SUPPORT AND PERFECT COMFORT**







CALIFORNIA SHOULDER PILLOW Size: 640 x 380 x 140mm



CONTOUR PILLOW Size: 610 x 360 x 120mm



ORTHO PILLOW Size: 635 x 410 x 140mm



ERGOTECH PILLOW Size: 660 x 370 x 130mm



## **MATTRESS TOPPER**



Pressure-relieving memory foam