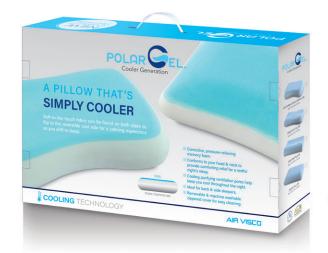

## **SIMPLY COOLER**

- Corrective, pressure-relieving memory foam.
- Conforms to your head & neck to provide comforting relief for a restful night's sleep.
- Cooling purifying ventilation pores help keep you cool throughout the night.
- Ideal for back & side sleepers.
- Removable & machine washable zippered cover for easy cleaning.