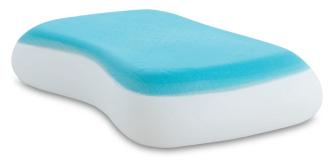

## **COMPLETE SUPPORT AND PERFECT COMFORT**

CALIFORNIA SHOULDER PILLOW Size: 640 x 380 x 140mm

CONTOUR PILLOW Size: 610 x 360 x 120mm

ORTHO PILLOW Size: 635 x 410 x 140mm

ERGOTECH PILLOW Size: 660 x 370 x 130mm