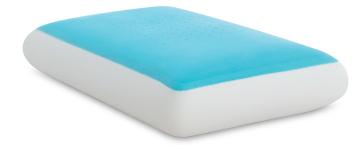

## **COMPLETE SUPPORT AND PERFECT COMFORT**

CALIFORNIA SHOULDER PILLOW Size: 640 x 380 x 140mm

CONTOUR PILLOW Size: 610 x 360 x 120mm

ORTHO PILLOW Size: 635 x 410 x 140mm

ERGOTECH PILLOW Size: 660 x 370 x 130mm