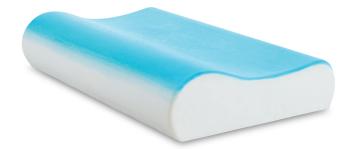

## **COMPLETE SUPPORT AND PERFECT COMFORT**

CALIFORNIA SHOULDER PILLOW Size: 640 x 380 x 140mm

CONTOUR PILLOW Size: 610 x 360 x 120mm

ORTHO PILLOW Size: 635 x 410 x 140mm

ERGOTECH PILLOW Size: 660 x 370 x 130mm