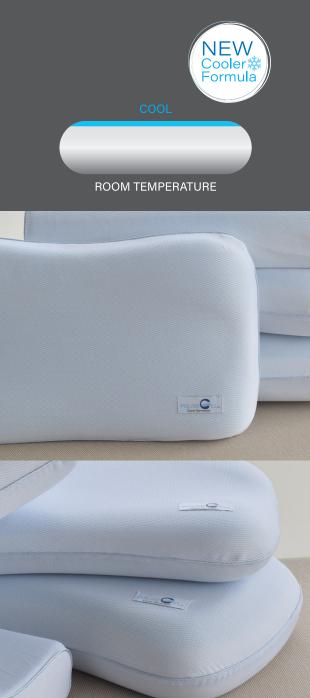

## All SEASONS MEMORY FOAM

Soft-to-the touch fabric can be found on both sides or, flip to the reversible cool side for a calming experience as you drift to sleep.

## **SIMPLY COOLER**

- Corrective, pressure-relieving memory foam.
- Conforms to your head & neck to provide comforting relief for a restful night's sleep.
- Cooling purifying ventilation pores help keep you cool throughout the night.
- Ideal for back & side sleepers.
- Removable & machine washable zippered cover for easy cleaning.