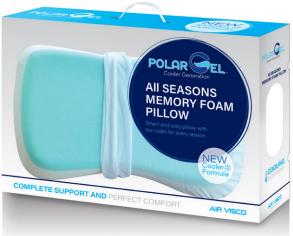

## All SEASONS MEMORY FOAM

Soft-to-the touch fabric can be found on both sides or, flip to the reversible cool side for a calming experience as you drift to sleep.