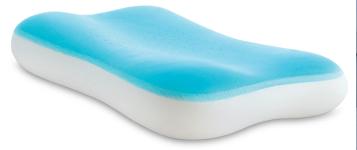

## **COMPLETE SUPPORT AND PERFECT COMFORT**

CALIFORNIA SHOULDER PILLOW Size: 640 x 380 x 140mm

CONTOUR PILLOW Size: 610 x 360 x 120mm

ORTHO PILLOW Size: 635 x 410 x 140mm

ERGOTECH PILLOW Size: 660 x 370 x 130mm